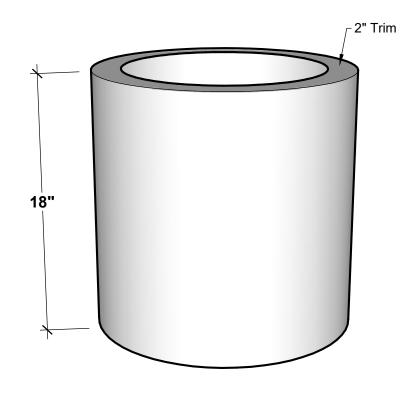

## **HOOKS & LATTICE**

A CARLSBAD MANUFACTURING COMPANY

1 (800) 896-0978

HooksandLattice.com

| PRODUCT DESCRIPTION |            |                    |        |                        |         | SKU |           | PREPARED FOR             | APPROVAL SIGNATURE |
|---------------------|------------|--------------------|--------|------------------------|---------|-----|-----------|--------------------------|--------------------|
| URBAN ROUND PLANTER |            |                    |        | F1-URB-R1818-BL-SG-DRG |         |     |           |                          |                    |
| DIMENSIONS          | MATERIAL   | COLOR / FINISH     | REP    | DB                     | DATE    | REV | ORDER#    | PROJECT / SIDEMARK / IF# | APPROVAL DATE      |
| 18"Dia. x 18"H      | FIBERGLASS | Black / Semi-Gloss | Cressa | RM                     | 06/2025 |     | SO1135204 |                          |                    |