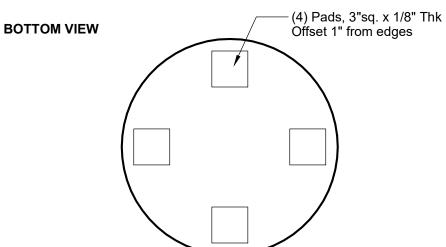

## GENERAL NOTES

STANDARD DRAINAGE: YES X

NO 🗌

Standard Drainage Needed
Drainage will be added next to pads.
Internal Stiffeners as Needed