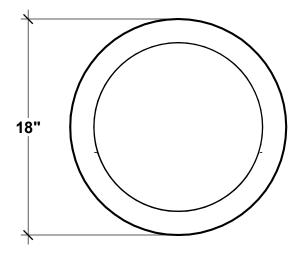

## **HOOKS & LATTICE**

A CARLSBAD MANUFACTURING COMPANY

1 (800) 896-0978

HooksandLattice.com

| PRODUCT DESCRIPTION |            |                    |        |                        |         | SKU |           | PREPARED FOR             | APPROVAL SIGNATURE |
|---------------------|------------|--------------------|--------|------------------------|---------|-----|-----------|--------------------------|--------------------|
| URBAN ROUND PLANTER |            |                    |        | F1-URB-R1818-BL-SG-DRG |         |     |           |                          |                    |
| DIMENSIONS          | MATERIAL   | COLOR / FINISH     | REP    | DB                     | DATE    | REV | ORDER#    | PROJECT / SIDEMARK / IF# | APPROVAL DATE      |
| 18"Dia. x 18"H      | FIBERGLASS | Black / Semi-Gloss | Cressa | RM                     | 06/2025 |     | SO1135204 |                          |                    |