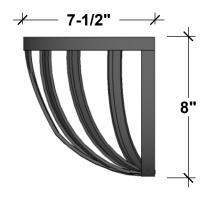

## **SIDE VIEW**

| OIZC |
|------|
| 24"  |
| 30"  |
| 36"  |
| 42"  |
| 48"  |
| 60"  |
| 72"  |
| •    |

Size

| Bracket Width<br>Options |                         |
|--------------------------|-------------------------|
| 1"W                      | Fits 1" Wide Rail       |
| 1.25"W                   | Fits 1.25" Wide<br>Rail |
| 1.5"W                    | Fits 1.5" Wide<br>Rail  |
| 1.75"W                   | Fits 1.75" Wide<br>Rail |
| 2"W                      | Fits 2" Wide Rail       |