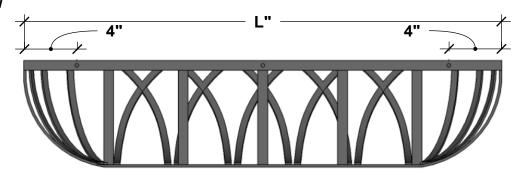

#### **BACK VIEW**

#### **GENERAL NOTES**

- Frame and Back vertical supports are 0.75" x 0.1875" Flat Bar
   Front Supports: 0.5" W x 0.1875" Thk Flat Bar
   Back Vertical Supports are 6" apart on center
  - 4. Comes with Coco Liner
- 4. Comes with Coco Line:

  5. Scrolls not Included in LxWxH Dimensions

  6. Scrolls: 3" Diameter (Adds Approximately 6" to Overall L. 3" to W)

  7. Simply place the bracket on top of the railing and the back of the flower planter box will securely sit in the V-Shape of the bracket. (No Hardware is Necessary)