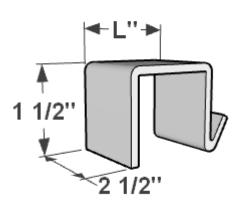

## **SIDE VIEW**

| OIZC |
|------|
| 24"  |
| 30"  |
| 36"  |
| 42"  |
| 48"  |
| 60"  |
| 72"  |
| •    |

Size

| Bracket Width<br>Options |                         |
|--------------------------|-------------------------|
| 1"W                      | Fits 1" Wide Rail       |
| 1.25"W                   | Fits 1.25" Wide<br>Rail |
| 1.5"W                    | Fits 1.5" Wide<br>Rail  |
| 1.75"W                   | Fits 1.75" Wide<br>Rail |
| 2"W                      | Fits 2" Wide Rail       |