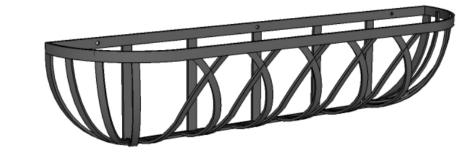

## **PERSPECTIVE VIEW**



#### **BACK VIEW**



## **SIDE VIEW**





| OIZC |
|------|
| 24"  |
| 30"  |
| 36"  |
| 42"  |
| 48"  |
| 60"  |
| 72"  |
| •    |

Size

| Bracket Width<br>Options |                         |
|--------------------------|-------------------------|
| 1"W                      | Fits 1" Wide Rail       |
| 1.25"W                   | Fits 1.25" Wide<br>Rail |
| 1.5"W                    | Fits 1.5" Wide<br>Rail  |
| 1.75"W                   | Fits 1.75" Wide<br>Rail |
| 2"W                      | Fits 2" Wide Rail       |

#### **GENERAL NOTES**

- Frame and Back vertical supports are 0.75" x 0.1875" Flat Bar
   Front Supports: 0.5" W x 0.1875" Thk Flat Bar
   Back Vertical Supports are 6" apart on center
  - 4. Comes with Coco Liner
- 4. Comes with Coco Line:

  5. Scrolls not Included in