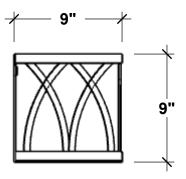

## **BACK VIEW**

| R            | AC | 'K    | \/I |   | ΛI  |
|--------------|----|-------|-----|---|-----|
| $\mathbf{L}$ | ~~ | , r 🔪 | v   | _ | , v |

| Size | Actual Dimensions of Liner Fitment |  |  |  |  |
|------|------------------------------------|--|--|--|--|
| 24"  | 25"L x 9"W by 9"H                  |  |  |  |  |
| 30"  | 31"L x 9"W by 9"H                  |  |  |  |  |
| 36"  | 37"L x 9"W by 9"H                  |  |  |  |  |
| 42"  | 43"L x 9"W by 9"H                  |  |  |  |  |
| 48"  | 49"L x 9"W by 9"H                  |  |  |  |  |
| 60"  | 61"L x 9"W by 9"H                  |  |  |  |  |
| 72"  | 73"L x 9"W by 9"H                  |  |  |  |  |