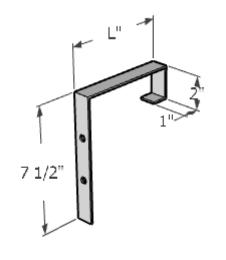

| Flat Rail Bracket<br>Size | L=Length<br>Dimension |
|---------------------------|-----------------------|
| 2x4                       | 4 x 7 1/2 x 2         |
| 2x6                       | 6 x 7 1/2 x 2         |
| 2x8                       | 8 x 7 1/2 x 2         |