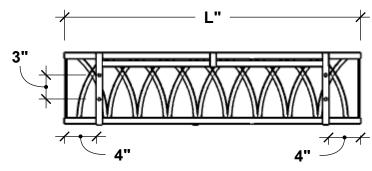

## **BACK VIEW**

| R            | AC | 'K    | \/I |   | ΛI  |
|--------------|----|-------|-----|---|-----|
| $\mathbf{L}$ | ~~ | , r 🔪 | v   | _ | , v |

| Size | Actual Dimensions of Liner Fitment |  |  |  |  |
|------|------------------------------------|--|--|--|--|
| 24"  | 25"L x 9"W by 9"H                  |  |  |  |  |
| 30"  | 31"L x 9"W by 9"H                  |  |  |  |  |
| 36"  | 37"L x 9"W by 9"H                  |  |  |  |  |
| 42"  | 43"L x 9"W by 9"H                  |  |  |  |  |
| 48"  | 49"L x 9"W by 9"H                  |  |  |  |  |
| 60"  | 61"L x 9"W by 9"H                  |  |  |  |  |
| 72"  | 73"L x 9"W by 9"H                  |  |  |  |  |

## **GENERAL NOTES**

- 1. Frame, Back and Bottom supports: 3/4"W x 3/16" Thk Flat Bar
- 2. Design: 1/2"W x 3/16 Thk Flat Bar
  3. 1" Mounting Straps along the back with the pre-drilled holes.
  Bracket Hardware Included
  - 4. Arches must align consistently along the length Box.