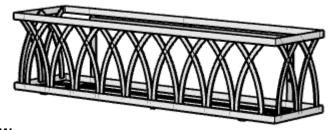

## **PERSPECTIVE VIEW**

## **GENERAL NOTES**

- 1. Frame, Back and Bottom supports: 3/4"W x 3/16" Thk Flat Bar
- 2. Design: 1/2"W x 3/16 Thk Flat Bar
  3. 1" Mounting Straps along the back with the pre-drilled holes.
  Bracket Hardware Included
  - 4. Arches must align consistently along the length Box.