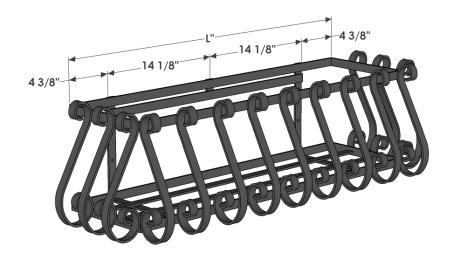

## PERSPECTIVE VIEW

| SIZE | L = Actual Dimensions for Liner Fitment |  |  |  |  |  |
|------|-----------------------------------------|--|--|--|--|--|
| 24'' | w/ 7 scrolls, 25" Exterior scrolls 31"  |  |  |  |  |  |
| 30"  | w/ 9 scrolls, 31" Exterior scrolls 37"  |  |  |  |  |  |
| 36'' | w/ 11 scrolls, 37" Exterior scrolls 43" |  |  |  |  |  |
| 42'' | w/ 13 scrolls, 43" Exterior scrolls 49" |  |  |  |  |  |
| 48'' | w/ 15 scrolls, 49" Exterior scrolls 55" |  |  |  |  |  |
| 60'' | w/ 17 scrolls, 61" Exterior scrolls 67" |  |  |  |  |  |
| 72'' | w/ 19 scrolls, 73" Exterior scrolls 79" |  |  |  |  |  |

## **GENERAL NOTES**

- 1. Cage Interior Dimensions fit 8" Pots or L" size x 8" x 8" Liners
- 2. Frame and Scrolls are 3/4" x 1/8" flat bar.
- 3. Mounting Holes: Ø 1/4"
- 4. Simply place the bracket on top of the railing and the back of the flower planter box will securely sit in the V-shape of the bracket. No hardware is necessary.
- 5. Individual scrolls measure 9 3/8" height. Top scroll is 2 1/8" diameter, bottom scroll is 2 3/4" in diameter.