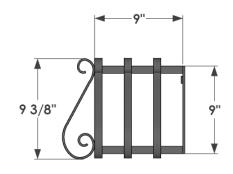

## **GENERAL NOTES**

- 1. Cage Interior Dimensions fit 8" Pots or L" size x 8" x 8" Liners
- 2. Frame and Scrolls are 3/4" x 1/8" flat bar.
- 3. Mounting Holes: Ø 1/4"
- 4. Simply place the bracket on top of the railing and the back of the flower planter box will securely sit in the V-shape of the bracket. No hardware is necessary.
- 5. Individual scrolls measure 9 3/8" height. Top scroll is 2 1/8" diameter, bottom scroll is 2 3/4" in diameter.