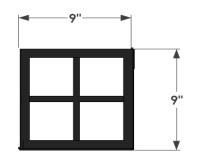

## PERSPECTIVE VIEW

RAILING BRACKET PERSPECTIVE VIEW

SIDE VIEW

| SIZE | L= Actual Dimensions for Liner Fitment |
|------|----------------------------------------|
| 24'' | 25"L x 9"W by 9" H                     |
| 30'' | 31"L x 9"W by 9" H                     |
| 36'' | 37"L x 9"W by 9" H                     |
| 42'' | 43"L x 9"W by 9" H                     |
| 48'' | 49"L x 9"W by 9" H                     |
| 60'' | 61"L x 9"W by 9" H                     |
| 72'' | 73"L x 9"W by 9" H                     |