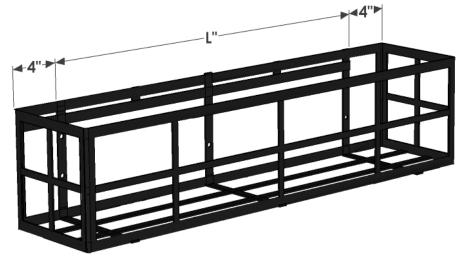

## PERSPECTIVE VIEW

RAILING BRACKET PERSPECTIVE VIEW

SIDE VIEW

| SIZE | L= Actual Dimensions for Liner Fitment |
|------|----------------------------------------|
| 24'' | 25"L x 9"W by 9" H                     |
| 30'' | 31"L x 9"W by 9" H                     |
| 36'' | 37"L x 9"W by 9" H                     |
| 42'' | 43"L x 9"W by 9" H                     |
| 48'' | 49"L x 9"W by 9" H                     |
| 60'' | 61"L x 9"W by 9" H                     |
| 72'' | 73"L x 9"W by 9" H                     |

## **GENERAL NOTES**

- 1. Frame, Back and Bottom supports: 3/4"W x 3/16" Thk Flat Bar
- 2. Design: 1/2"W x 3/16" Thk Flat Bar
- 3. Mounting Holes 0.28" dia. (7mm)
- 4. Attach metal window box to brackets. Hardware included.
- 5. The 60" and 72" sizes will come with two pairs of railing brackets