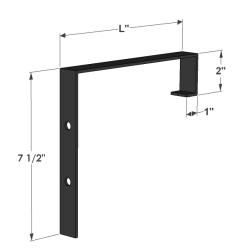

| Wood Rail Bracket<br>Size | L = Length Dimension |  |  |
|---------------------------|----------------------|--|--|
| 2x4                       | 4 x 7 ½ x 2          |  |  |
| 2x6                       | 6 x 7 ½ x 2          |  |  |
| 2x8                       | 8 x 7 ½ x 2          |  |  |