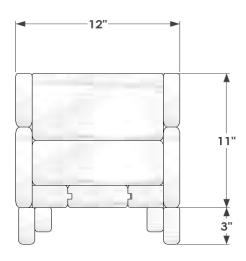

## FRONT VIEW 11" **BACK VIEW**

OVERALL DIMENSION

32"L x 12"W x 11"H

38"L x 12"W x 11"H

## SIDE VIEW

## GENERAL NOTES

1. Sits directly on your deck rail with two bottom support board that slip over the 2x4 or 2x6 top railing.

**CUSTOMER SIGNATURE** 

2. Comes with drainage holes.

| 踞                                      |
|----------------------------------------|
| <b>HOOKS &amp; LATTICE</b>             |
| 056 Corte del Cedro, Carlsbad, CA 9201 |