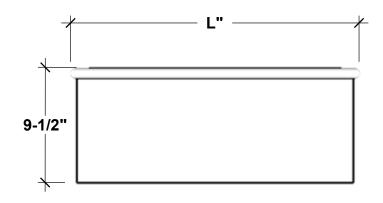

### **SIDE VIEW**

#### **GENERAL NOTES**

Standard Drainage Holes
 Window Box will rest on Bracket Shelf.

Place brackets evenly-no more than 24" between brackets for quality support.