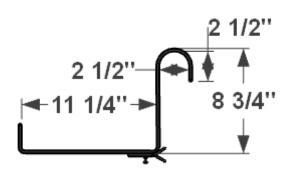

#### **GENERAL NOTES**

Standard Drainage Holes
 Window Box will rest on Bracket Shelf.

Place brackets evenly-no more than 24" between brackets for quality support.