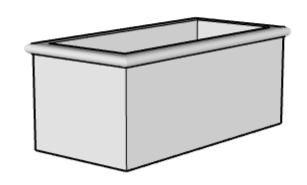

### **BACK PERSPECTIVE VIEW**

| Length Sizes |
|--------------|
| 24"          |
| 30"          |
| 36"          |
| 48"          |
| 60           |
| 72"          |