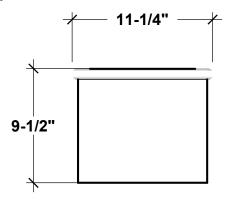

### **SIDE VIEW**

#### **GENERAL NOTES**

Standard Drainage Holes
 Window Box will rest on Bracket Shelf.

Place brackets evenly-no more than 24" between brackets for quality support.