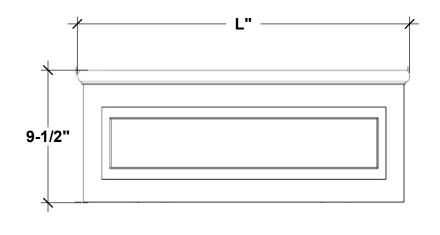

### **TOP VIEW**





| Length Sizes |
|--------------|
| 24"          |
| 30"          |
| 36"          |
| 48"          |
| 60           |
| 72"          |

### **SIDE VIEW**





# **Finish Options**

Natural

Painted White

#### **GENERAL NOTES**

Standard Drainage Holes
 Window Box will rest on Bracket Shelf.

Place brackets evenly-no more than 24" between brackets for quality support.

# **HOOKS & LATTICE**

A CARLSBAD MANUFACTURING COMPANY

1 (800) 896-0978

HooksandLattice.com

| ALCONOMICS (1992) STORM ACTION OF ACCUSED AND ACCUSED |            |                |        |                    |         |     |        |                          |  |                    |
|------------------------------------------------------------------------------------------------------------------------------------