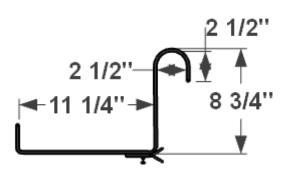

#### **GENERAL NOTES**

Standard Drainage Holes
 Window Box will rest on Bracket Shelf.

Place brackets evenly-no more than 24" between brackets for quality support.