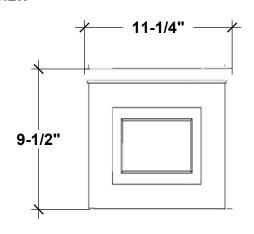

### **TOP VIEW**





| Length Sizes |
|--------------|
| 24"          |
| 30"          |
| 36"          |
| 48"          |
| 60           |
| 72"          |

### **SIDE VIEW**





# **Finish Options**

Natural

Painted White

#### **GENERAL NOTES**

Standard Drainage Holes
 Window Box will rest on Bracket Shelf.

Place brackets evenly-no more than 24" between brackets for quality support.

# **HOOKS & LATTICE**

A CARLSBAD MANUFACTURING COMPANY

1 (800) 896-0978

HooksandLattice.com

| ALCONOMICS (1992) STORM ACTION OF ACCUSED AND ACCUSED |            |                |        |                    |         |     |        |                          |  |                    |
|----------------------------------------------------------------------------------------------------------------------------------------------------------------------------------------------------------------------------------------------------------------------------------------------------