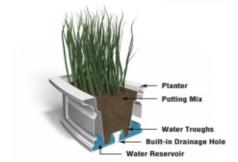

## **Description**

- Made from 100% high-grade polyethelene
- Features a double wall design creating a water reservoir
- Includes 2 wall mount brackets with a black powder coat finish
- Warranty: 15-Yr Residential Use / 5-Yr Commercial Use

**Soil Capacity:** 2.5 Gallons (9.4 Liters)

Water Reservoir Capacity: 1.6 Gallons (6 liters)

Wall Thickness: 0.125" (3.17mm)
Part Weight: 8lbs. (3.6 kg)
Material: Polyethelene

| GENERAL NOTES |
|---------------|
|---------------|