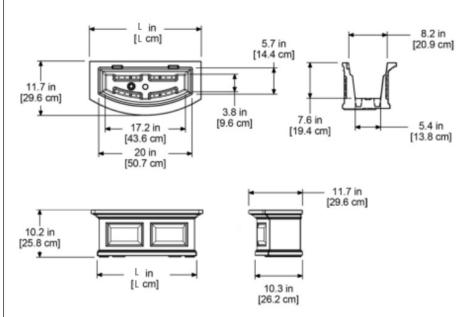

## **Product Dimensions**

Outside Dimensions: L"  $\times$  11.7"H  $\times$  10.2"H (Lcm  $\times$  29.6cm  $\times$  25.8cm) Inside Dimensions: L"  $\times$  7.4"W  $\times$  8"D (Lcm  $\times$  20.9cm  $\times$  19.4cm)

**Soil Capacity:** 2.5 Gallons (9.4 Liters)

Water Reservoir Capacity: 1.6 Gallons (6 liters)

Wall Thickness: 0.125" (3.17mm)
Part Weight: 8lbs. (3.6 kg)
Material: Polyethelene

| GENERAL NOTES |
|---------------|
|---------------|